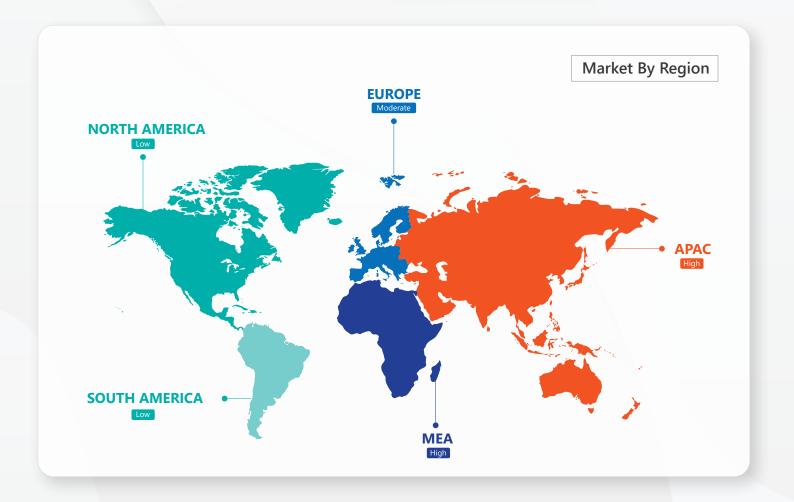

## Global Halal Market Trends 2020–2028

One of the **Key Drivers** for this market will be the **Introduction of Blockchain in Halal Food Market** 