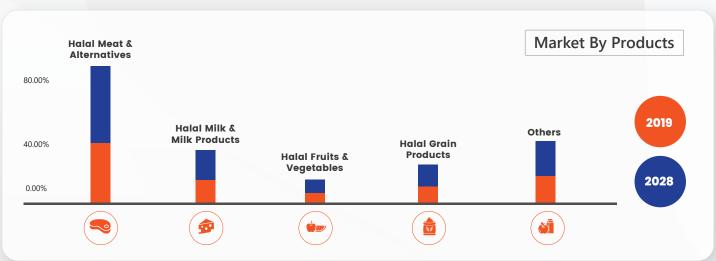

## Global Halal Market Trends 2020–2028

One of the **Key Drivers** for this market will be the **Introduction of Blockchain in Halal Food Market** 